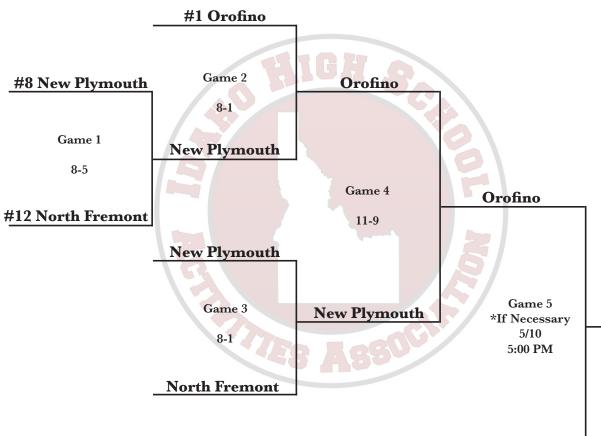

# 3A Play-In Series North Qualifier Orofino High School May 9-10

# Orofino advances to the State Championship Series

3 Team Play-In Format

Double Elimination Qualifier - Winner of Play-In Advances to State Championships

8 teams based on representation (Rule 2) - 4 At-Large teams (highest ranked non-qualifiers)

#### GAME SCHEDULE

## **Friday**

Game 1 12:00 PM Game 2 2:30 PM

### Saturday

Game 3 12:00 PM Game 4 2:30 PM \*Game 5 5:00 PM \*If Necessary

ALL TIMES PACIFIC